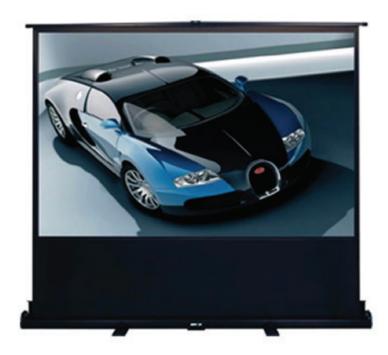

#### **Description**

Anchor Portable projection screen is easy to transport and set up for traveling presentation or the "home theatre in a box" with standard black backing is durable and easy to clean with wide projection viewing angle. It's Elegant; lightweight aluminum casing protects the screen. Diagonal sizes ranging from 60" - 80" in 4:3 aspect ratios. Fabric screen surface on laminated base with Black coating that eliminates unwanted overspray of light that projectors often have. Screen material is durable for every day applications and multi-purpose applications. Setup and Takedown is simple and quick with portable carrying bag for easy storage/ transportation.

#### **Screen Surfaces**

- Screen material is fabric base
- Light proof and black coating
- Screen surface is laminated base
- Gain factor 1:2