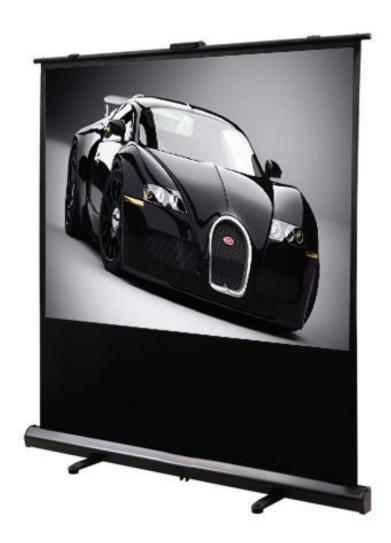

#### **Description**

Anchor Portable projection screen is easy to transport and set up for traveling presentation or the "home theatre in a box" with standard black backing is durable and easy to clean with wide projection viewing angle. It's Elegant; lightweight aluminum casing protects the screen. Diagonal sizes ranging from 60" - 80" in 4:3 aspect ratios. Fabric screen surface on laminated base with Black coating that eliminates unwanted overspray of light that projectors often have. Screen material is durable for every day applications and multi-purpose applications. Setup and Takedown is simple and quick with portable carrying bag for easy storage/ transportation.

#### **Screen Surfaces**

- Screen material is fabric base
- Light proof and black coating
- Screen surface is laminated base
- Gain factor 1:2