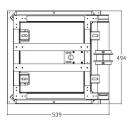

#### Arm sections: 4

Overall dimension: 453 x 528 x 210 mm Ceiling opening: 500 x 500 mm | 550 x 550 mm

Traveling distance: 210-990 mm Distance from ceiling to false ceiling: 450-1000 mm