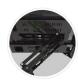

Load capacity of this range is 40 kilograms / unit and these products are CE and RoHS certified.

ANLTCM150

Ultra thin design, thickness is only 260mm, single-armed structure is made from aluminum alloy, which can avoid the front-to-back and side-to-side swing problem

#### Arm sections: 6

Overall dimension: 453 x 528 x 281 mm Ceiling opening: 500 x 500 mm | 550 x 550 mm

Traveling distance: 290-1500 mm Distance from ceiling to false ceiling: 520-1500 mm

For, more information contact: