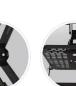

#### Arm sections: 2

Overall dimension: 453 x 528 x 129 mm Ceiling opening: 500 x 500 mm | 550 x 550 mm

Traveling distance: 130-520 mm Distance from ceiling to false ceiling: 350-550 mm

Joint

Controller

Projector

Main Body