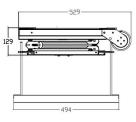

#### ANLTCM50

Ultra thin design, thickness is only 129mm, single-armed structure is made from aluminum alloy, which can avoid the front-to-back and side-to-side swing problem.

#### Arm sections: 2

Overall dimension: 453 x 528 x 129 mm Ceiling opening: 500 x 500 mm | 550 x 550 mm

Traveling distance: 130-520 mm Distance from ceiling to false ceiling: 350-550 mm

Joint

Controller

Projector