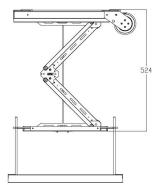

#### ANLTCM100

Ultra thin design, thickness is only 210mm, single-armed structure is made from aluminum alloy, which can avoid the front-to-back and side-to-side swing problem.

#### Arm sections: 4

Overall dimension: 453 x 528 x 210 mm Ceiling opening: 500 x 500 mm | 550 x 550 mm

Traveling distance: 210-990 mm Distance from ceiling to false ceiling: 450-1000 mm