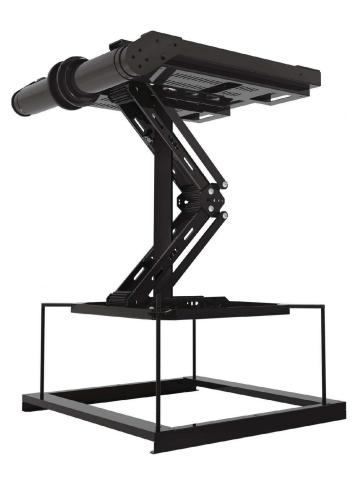

# Motorized Projector Lift

Anchor CM series motorized projector lift, uses a single arm structure made of aluminum alloy unlike the commonly available scissor lifts. This will avoid the front to back and side to side swinging of the installed projectors. The security of usage is ensured by the anti-broken structure. This series is available in three different models with a drop of 50 cm, 100 cm and 150 cm. Besides these three standard sizes, any custom size can be produced within 2 meters travel distance as per order.

Load capacity of this range is 40 kilograms / unit and these products are CE and RoHS certified.

ANLTCM150

Ultra thin design, thickness is only 260mm, single-armed structure is made from aluminum alloy, which can avoid the front-to-back and side-to-side swing problem

#### Arm sections: 6

Overall dimension: 453 x 528 x 281 mm Ceiling opening: 500 x 500 mm | 550 x 550 mm

Traveling distance: 290-1500 mm Distance from ceiling to false ceiling: 520-1500 mm

For, more information contact: