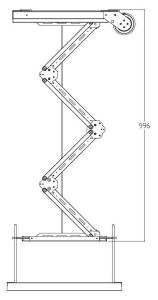

#### Arm sections: 6

Overall dimension: 453 x 528 x 281 mm Ceiling opening: 500 x 500 mm | 550 x 550 mm

Traveling distance: 290-1500 mm Distance from ceiling to false ceiling: 520-1500 mm

For, more information contact:

#### Arm sections: 4

Overall dimension: 453 x 528 x 210 mm Ceiling opening: 500 x 500 mm | 550 x 550 mm

Traveling distance: 210-990 mm Distance from ceiling to false ceiling: 450-1000 mm