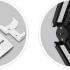

#### Arm sections: 2

Overall dimension: 453 x 528 x 129 mm Ceiling opening: 500 x 500 mm | 550 x 550 mm

Traveling distance: 130-520 mm Distance from ceiling to false ceiling: 350-550 mm

Joint

Controller

Projector

Main Body