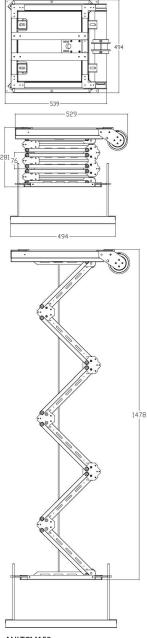

#### Arm sections: 6

Overall dimension: 453 x 528 x 281 mm Ceiling opening: 500 x 500 mm | 550 x 550 mm

Traveling distance: 290-1500 mm Distance from ceiling to false ceiling: 520-1500 mm

For, more information contact:

#### Arm sections: 4

Overall dimension: 453 x 528 x 210 mm Ceiling opening: 500 x 500 mm | 550 x 550 mm

Traveling distance: 210-990 mm Distance from ceiling to false ceiling: 450-1000 mm

#### Arm sections: 2

Overall dimension: 453 x 528 x 129 mm Ceiling opening: 500 x 500 mm | 550 x 550 mm

Traveling distance: 130-520 mm Distance from ceiling to false ceiling: 350-550 mm

Joint

Controller

Projector