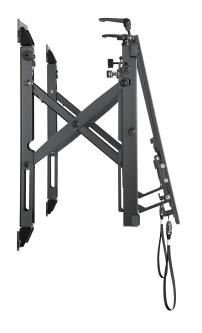

## For 45"-70" LED, LCD flat panels

Provides a professional video wall solution universal compatibility with load capacity of 70kg/154lbs. VESA 600x400 hole pattern.

Allows unlimited display configurations and innovative pop-out function that provides quick and easy rear of screen access, Post-installation lateral shift allows screens to slide apart and back together to simplify installation and maintenance. 6 points of vertical, tilt and depth adjustment for seamless display alignment and level.

Kickstand provides 12° of tilt for easy cable management and maintenance. Anti-theft design (require for a padlock) for public displays.

installation and maintenance

For, more information contact:

Anchor AV, P.O. Box 121071, Dubai, U.A.E. Tel: +971 4 3706522, Email: enquiry@anchorav.com