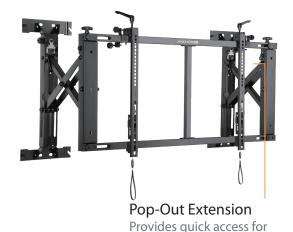

## For 45"-70" LED, LCD flat panels

Provides a professional video wall solution universal compatibility with load capacity of 70kg/154lbs. VESA 600x400 hole pattern.

Allows unlimited display configurations and innovative pop-out function that provides quick and easy rear of screen access, Post-installation lateral shift allows screens to slide apart and back together to simplify installation and maintenance. 6 points of vertical, tilt and depth adjustment for seamless display alignment and level.