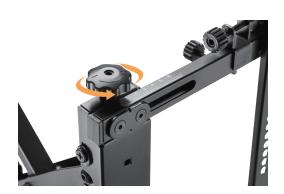

Kickstand provides 12° of tilt for easy cable management and maintenance. Anti-theft design (require for a padlock) for public displays.

installation and maintenance

For, more information contact:

Anchor AV, P.O. Box 121071, Dubai, U.A.E. Tel: +971 4 3706522, Email: enquiry@anchorav.com