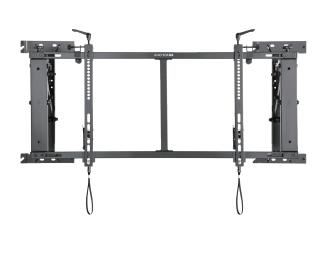

## For 45"-70" LED, LCD flat panels

Provides a professional video wall solution universal compatibility with load capacity of 70kg/154lbs. VESA 600x400 hole pattern.

Allows unlimited display configurations and innovative pop-out function that provides quick and easy rear of screen access, Post-installation lateral shift allows screens to slide apart and back together to simplify installation and maintenance. 6 points of vertical, tilt and depth adjustment for seamless display alignment and level.

Kickstand provides 12° of tilt for easy cable management and maintenance. Anti-theft design (require for a padlock) for public displays.

installation and maintenance

For, more information contact:

Anchor AV, P.O. Box 121071, Dubai, U.A.E. Tel: +971 4 3706522, Email: enquiry@anchorav.com