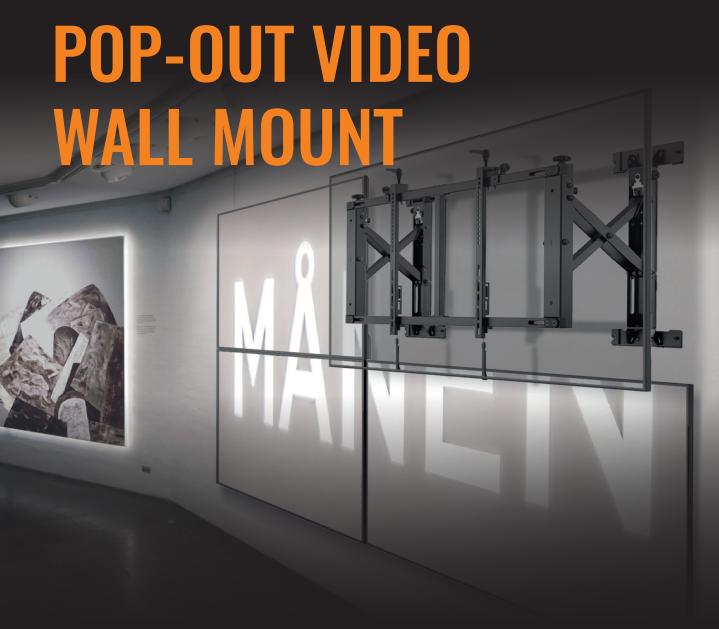

## ANCHOR PRO

Video Wall Brackets

**Quick Assembly** 

## For 45"-70" LED, LCD flat panels

Provides a professional video wall solution universal compatibility with load capacity of 70kg/154lbs. VESA 600x400 hole pattern.

Allows unlimited display configurations and innovative pop-out function that provides quick and easy rear of screen access, Post-installation lateral shift allows screens to slide apart and back together to simplify installation and maintenance. 6 points of vertical, tilt and depth adjustment for seamless display alignment and level.